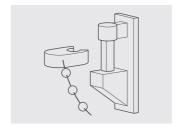

## STABILISING CHAIN

Push connector on stabilising chain onto the ear of each bottom weight. Stabilising chain should be connected to both sides of the blind.