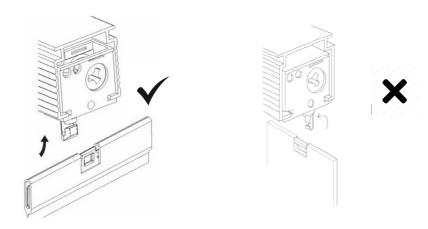

## **Fitting Instructions: Replacement Vertical Blind Slats**

Before hanging the fabric make sure that the headrail hooks are facing the left or right hand side of the headrail, not the front or back of the headrail as shown in the illustrations below.