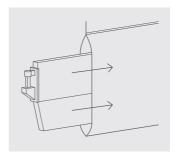

## **BOTTOM WEIGHTS**

Insert the bottom weights into the vertical vane bottom pockets.