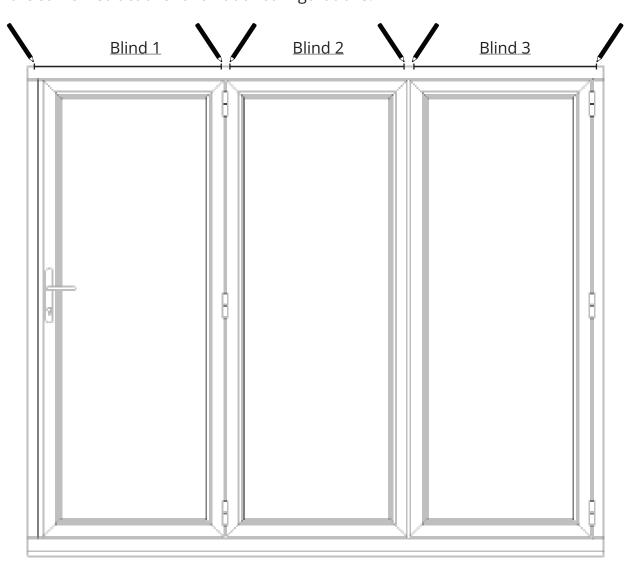

## a) Equal sized blinds

#### Width

Measure the overall recess space from wall to wall then divide by the number of blinds you require then **subtract 5mm** from each blind size.

e.g. Overall recess 3500mm with 4 doors. 2 blinds required = 3500/2 = 1750mm -5mm = 1745mm each blind

## **Drop**

Measure from the top inside recess where the brackets are fitted to the floor.

Order each blind as bracket to bracket size.

### b) Different sized blinds

#### Width

Use a pencil to place a small mark on the recess where each bracket will be fitted, then measure the size between each mark.

#### **Drop**

Measure from the top inside recess where the brackets are fitted to the floor, do not make any deductions.

Order each blind as bracket to bracket size.

Follow the same instructions for all door configurations.