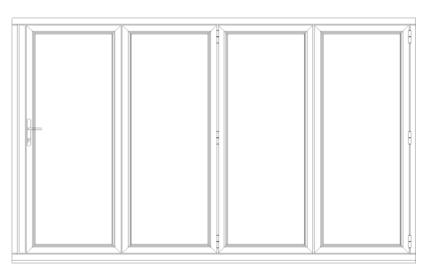

## **Door Configurations**

Bifolding doors come in various configurations, most commonly 3/4/5/6 doors.

You can decide how many blinds you require for the design of your doors.

**Typical configurations are:** 

3 doors = 3 blinds

4 doors = 2 blinds or 4 blinds

5 doors = 2+2+1 blinds or 5 blinds

6 doors = 2+2+2 blinds

Decide if you want:

a) Blinds of **equal size** to each other to cover the recess space

or

b) Blinds of **different sizes** to each other to cover the recess space.