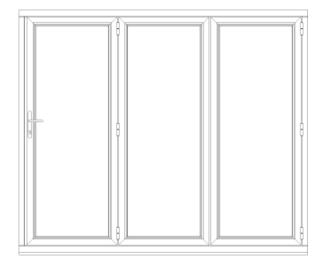

## **Door Configurations**

Bifolding doors come in various configurations, most commonly 3/4/5/6 doors.

You can decide how many blinds you require for the design of your doors.

**Typical configurations are:** 

3 doors = 3 blinds

4 doors = 2 blinds or 4 blinds

5 doors = 2+2+1 blinds or 5 blinds

6 doors = 2+2+2 blinds

Decide if you want:

a) Blinds of **equal size** to each other to cover the recess space

or

b) Blinds of **different sizes** to each other to cover the recess space.