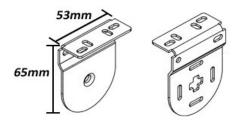

# **Useful Information & Tips**

Use a metal tape measure as cloth ones can be inaccurate.

The overall width of roller blinds including brackets is approximately 35mm wider than the fabric.

Make sure the recess is deep enough taking door handles into account allowing 53mm for the depth of the bracket.

# **Bracket Dimensions**