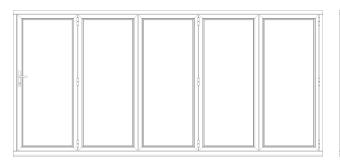

## **Door Configurations**

Bifolding doors come in various configurations, most commonly 3/4/5/6 doors.

You can decide how many blinds you require for the design of your doors.

**Typical configurations are:** 

3 doors = 3 blinds

4 doors = 2 blinds or 4 blinds

5 doors = 2+2+1 blinds or 5 blinds

6 doors = 2+2+2 blinds

Decide if you want:

a) Blinds of **equal size** to each other to cover the recess space

or

b) Blinds of **different sizes** to each other to cover the recess space.