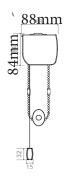

## **Bracket Dimensions**

A. System 40® standard metal bracket top fix & 70mm cover.