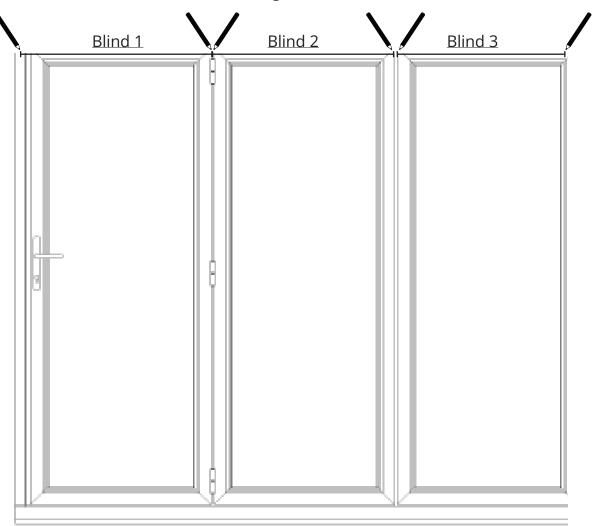

## a) Equal sized blinds

#### **Width**

Measure the overall recess space from wall to wall then divide by the number of blinds you require, then **subtract 5mm** from each blind size.

e.g. Overall recess 3500mm with 4 doors. 2 blinds required = 3500/2 = 1750mm -5mm =1745mm each blind. Where the two blinds meet there will be a 40mm gap between the fabric on each blind.

### **Drop**

Measure from the top inside recess where the brackets are fitted to the floor.

Order each blind as **EXACT SIZE.** 

## b) Different sized blinds

#### Width

Use a pencil to place a small mark on the recess where each bracket will be fitted, then measure the size between each mark.

#### **Drop**

Measure from the top inside recess where the brackets are fitted to the floor, do not make any deductions.

Order each blind as **EXACT SIZE**.

Follow the same instructions for all door configurations.