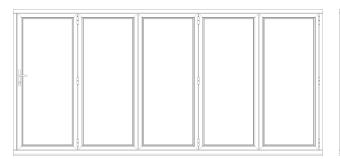

# **Door Configurations**

Bifolding doors come in various configurations, most commonly 3/4/5/6 doors.

You can decide how many blinds you require for the design of your doors.

**Typical configurations are:** 

3 doors = 3 blinds

4 doors = 2 blinds or 4 blinds

5 doors = 2+2+1 blinds or 5 blinds

6 doors = 2+2+2 blinds

Decide if you want:

a) Blinds of **equal size** to each other to cover the recess space

or

b) Blinds of **different sizes** to each other to cover the recess space.