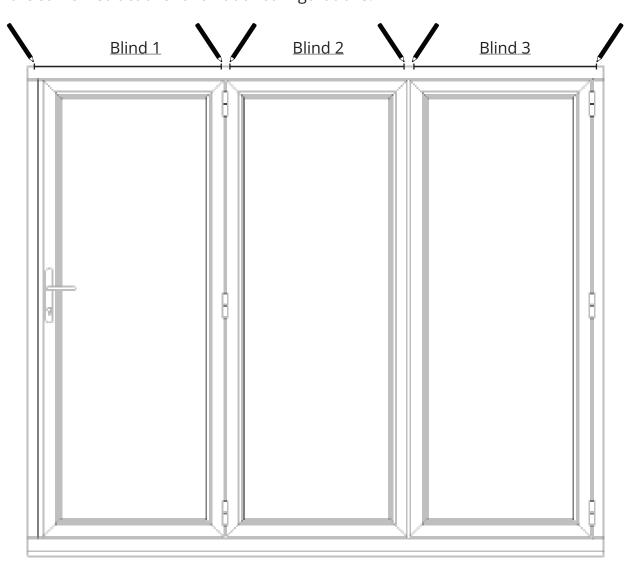

### b) Different sized blinds

#### Width

Use a pencil to place a small mark on the recess where each bracket will be fitted, then measure the size between each mark.

#### **Drop**

Measure from the top inside recess where the brackets are fitted to the floor, do not make any deductions.

Order each blind as bracket to bracket size.

Follow the same instructions for all door configurations.