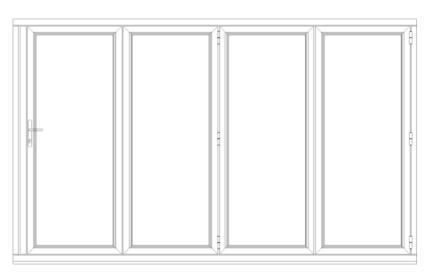

# **Door Configurations**

Bifolding doors come in various configurations, most commonly 3/4/5/6 doors.

You can decide how many blinds you require for the design of your doors.

**Typical configurations are:** 

3 doors = 3 blinds

4 doors = 2 blinds or 4 blinds

5 doors = 2+2+1 blinds or 5 blinds

6 doors = 2+2+2 blinds

Decide if you want:

a) Blinds of **equal size** to each other to cover the recess space

or

b) Blinds of **different sizes** to each other to cover the recess space.