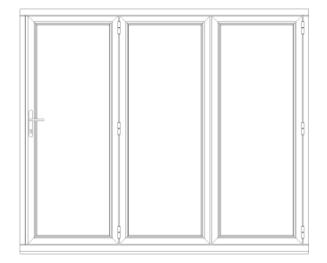

# **Door Configurations**

Bifolding doors come in various configurations, most commonly 3/4/5/6 doors.

You can decide how many blinds you require for the design of your doors.

**Typical configurations are:** 

3 doors = 3 blinds

4 doors = 2 blinds or 4 blinds

5 doors = 2+2+1 blinds or 5 blinds

6 doors = 2+2+2 blinds

Decide if you want:

a) Blinds of **equal size** to each other to cover the recess space

or

b) Blinds of **different sizes** to each other to cover the recess space.