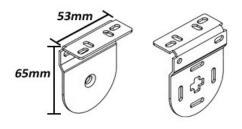

# **Useful Information & Tips**

Use a metal tape measure as cloth ones can be inaccurate.

The overall width of roller blinds including brackets is approximately 35mm wider than the fabric.

Make sure the recess is deep enough taking door handles into account allowing 53mm for the depth of the bracket.

## **Bracket Dimensions**