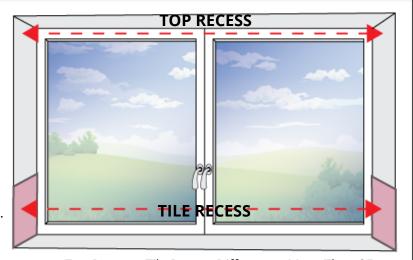

## **Part Tiled Recesses**

Measure the full width at the top of the recess then the width between the tiles.

If the difference is less than 25mm as it will be in most cases then use the measurement at the top as there will be enough clearance for the fabric and order as recess size.

e.g.

Roller blind fabric is approximately 35mm narrower than the overall width of the blind including brackets.

Top Recess - Tile Recess Difference: Less Than 25mm

Top recess width: 1000mm Tile recess width: 975mm

Difference: 25mm

Order blind Recess Size 1000mm as fabric width

will be 965mm

<u>Top Recess - Tile Recess Difference: More Than 35mm</u>

Top recess width: 1000mm Tile recess width: 965mm

Difference: 35mm

Order blind Recess Size 985mm as fabric width

will be 950mm