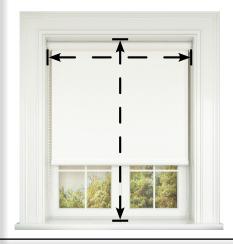

## **Recess**

Measure the wall to wall width at the top of the recess and the drop from the top recess to the window sill.

Do not make any deductions, we will deduct approximately 5mm during manufacture from the width to ensure a comfortable fit.

You can order in inches, cm or mm.