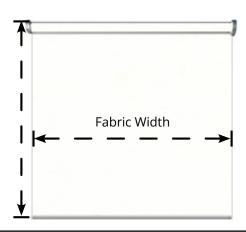

#### **Fabric**

Measure the width and drop of the existing roller blind fabric.

The electric roller blind fabric will be made to these exact sizes. The overall blind size including brackets will be approximately 35mm wider than the size given.

You can order in inches, cm or mm.