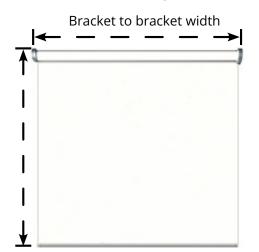

## **Bracket to Bracket**

Measure the existing blind brackets from the outside of the left one to the outside of the right one.

The blind will be made to these exact sizes. The fabric width will be approximately 35mm narrower than the size given.

You can order in inches, cm or mm.